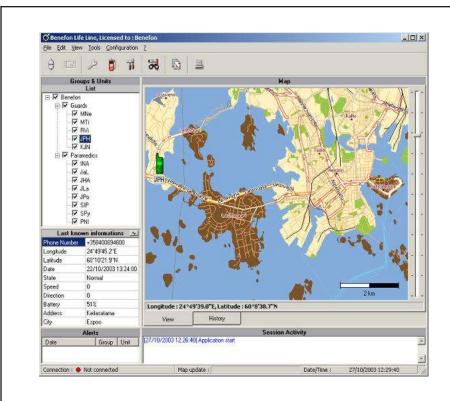

### GROUP AND UNIT MANAGEMENT

Group and unit actions

Location request

Enable tracking

Disable tracking

Center the map on the unit's latest location

Send a standard SMS

Hide/show a group or a unit on map

Unit information

Phone number

Latitude, Longitude

State (Normal, Tracking, Alert)

Speed, Direction

Battery

Address, City

### **ALERTS**

Received emergency messages

### SESSION ACTIVITY

All sent and received messages and main actions are displayed to the user and recorded to a file

### MAP DISPLAY FUNCTIONS

Map objects Unit symbol Unit label Map legend Scale bar

Map features

Wide spatial coverage from main roads crossing the country to the shortest street

in the city centern Country borders

**Highways** 

Streets

Residential roads

Shoreline detail for lakes, reservoirs and rivers

City names

Names of districts

Names of highways, streets and roads

Street search

Unit state indicated with colour

Location history of the instrument

Stepless Zoom